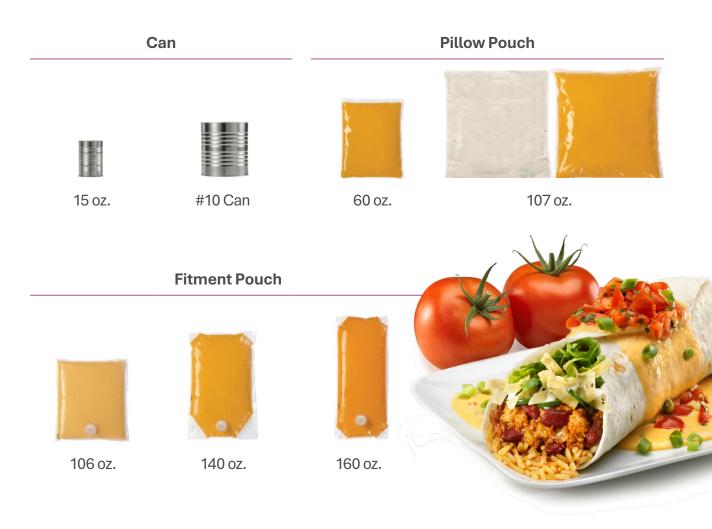

### **Packaging Offerings**

#### **READY TO ELEVATE EVERY BITE?**

Affinity Group: (262) 832-8300 x8344 TreeHouse Foods: (800) 558-4700

| TreeHouse Food<br>Product No. | Brand      | Product Description             | Pack<br>Count / Size | Shelf<br>Life |
|-------------------------------|------------|---------------------------------|----------------------|---------------|
| CHEESE SAUCE #10 CAN          |            |                                 |                      |               |
| 798061X1170                   | Bay Valley | Queso Blanco White Cheese Sauce | 6/ 107oz             | 366           |
| 79871111767                   | Saucemaker | Monterey Jack Cheese Sauce      | 6 / 107oz            | 366           |
| 79870591170                   | Bay Valley | Aged Cheddar Cheese Sauce       | 6 / 106oz            | 456           |
| 79871341515                   | Mi Pueblo  | Cheddar Cheese Sauce            | 6 / 107oz            | 456           |
| 79871071767                   | Saucemaker | Aged Cheddar Cheese Sauce       | 6 / 107oz            | 456           |
| 798055X1170                   | Bay Valley | Aged Cheddar Cheese Sauce       | 6 / 107oz            | 547           |
| 79871150864                   | Thank You  | Aged Cheddar Cheese Sauce       | 6 / 107oz            | 456           |
| 79871101515                   | Mi Pueblo  | Aged Cheddar Cheese Sauce       | 6 / 107oz            | 456           |
| 79871260864                   | Thank You  | Mild Cheddar Cheese Sauce       | 6 / 107oz            | 456           |
| 79871691515                   | Mi Pueblo  | Mild Cheese Sauce               | 6 / 107oz            | 456           |
| 79872201767                   | Saucemaker | Supreme Nacho Cheese Sauce      | 6 / 107oz            | 456           |
| 79871131170                   | Bay Valley | Nacho Cheese Sauce              | 6 / 107oz            | 456           |
| 798043X1515                   | Mi Pueblo  | Nacho Cheese Sauce              | 6 / 107oz            | 456           |
| 79871290864                   | Thank You  | Jalapeño Cheese Sauce           | 6 / 107oz            | 456           |
| 79871121515                   | Mi Pueblo  | Jalapeño Cheese Sauce           | 6 / 107oz            | 456           |
| CHEESE FITMENT POUCH          |            |                                 |                      |               |
| 04L71141767                   | Saucemaker | Golden Cheddar Cheese Sauce     | 4 / 140oz            | 366           |
| 04L71131170                   | Bay Valley | Nacho Cheese Sauce              | 4 / 140oz            | 366           |
| 04L71121515                   | Mi Pueblo  | Jalapeño Cheese Sauce           | 4 / 140oz            | 366           |
| CHEESE SAUCE PILLOW POUCH     |            |                                 |                      |               |
| 781061X1170                   | Bay Valley | Queso Blanco White Cheese Sauce | 6 / 107oz            | 366           |
| 78672201767                   | Saucemaker | Supreme Nacho Cheese Sauce      | 6 / 107oz            | 366           |
| 78171011170                   | Bay Valley | Jalapeño Cheese Sauce           | 6 / 107oz            | 366           |
| 78171115353                   | Saucemaker | Monterey Jack Cheese Sauce      | 6 / 107oz            | 366           |